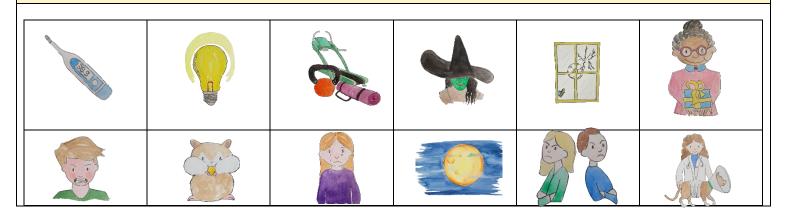

## Can you make up some sentences with the pictures below?

SUPErsonic Spelling Friends