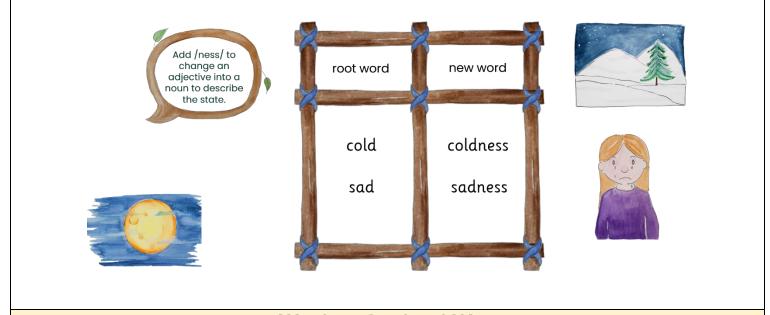

## Spelling Rule Adding the Suffix - ness

| Words to Read and Write |
|-------------------------|
|-------------------------|

| Root<br>word | New Word with<br>suffix |
|--------------|-------------------------|
| sad          | sadness                 |
| cold         | coldness                |
| sick         | sickness                |
| rude         | rudeness                |
| dark         | darkness                |
| smooth       | smoothness              |